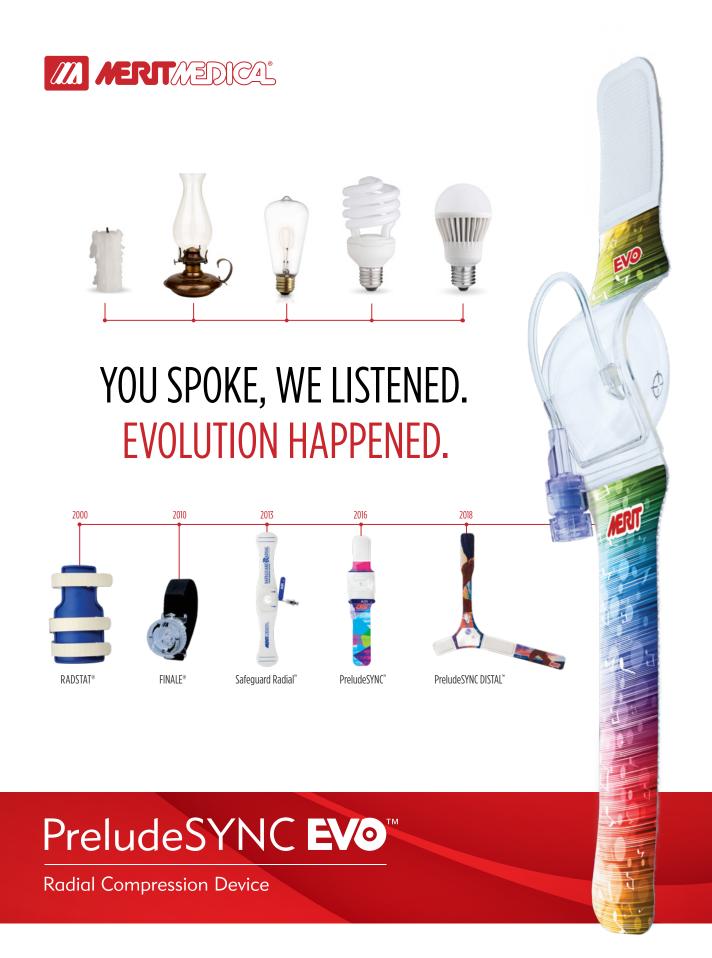

# PreludeSYNC EVO

# Radial Compression Device

The PreludeSYNC EVO Radial Compression Device is used to assist in gaining and maintaining hemostasis of the radial or ulnar artery following catheterization procedures.

#### DESIGNED FOR CLARITY AND UNIFORMITY

- · Large clear window area with unobstructed site visibility.
- Optimized for diffuse and uniform balloon pressure.
- Visible target to facilitate proper placement over arteriotomy.

#### **DESIGNED FOR SAFETY**

- Slip-n-Lock<sup>™</sup> cap secures syringe during inflation/deflation.
- Specialized connection for safety during inflation.
- If a PreludeSYNC EVO syringe is not available, remove the Slip-n-Lock cap<sup>1</sup> to allow deflation with a standard luer syringe.

## DESIGNED FOR COMFORT

- Soft comfortable band.
- Easy to secure, adjust, and clean.
- 24 cm and 29 cm sizes available.

- Braided thin-wall technology.
- 23% More Kink Resistant<sup>2</sup>

To learn more, speak with your sales representative or visit us at merit.com/IDeal