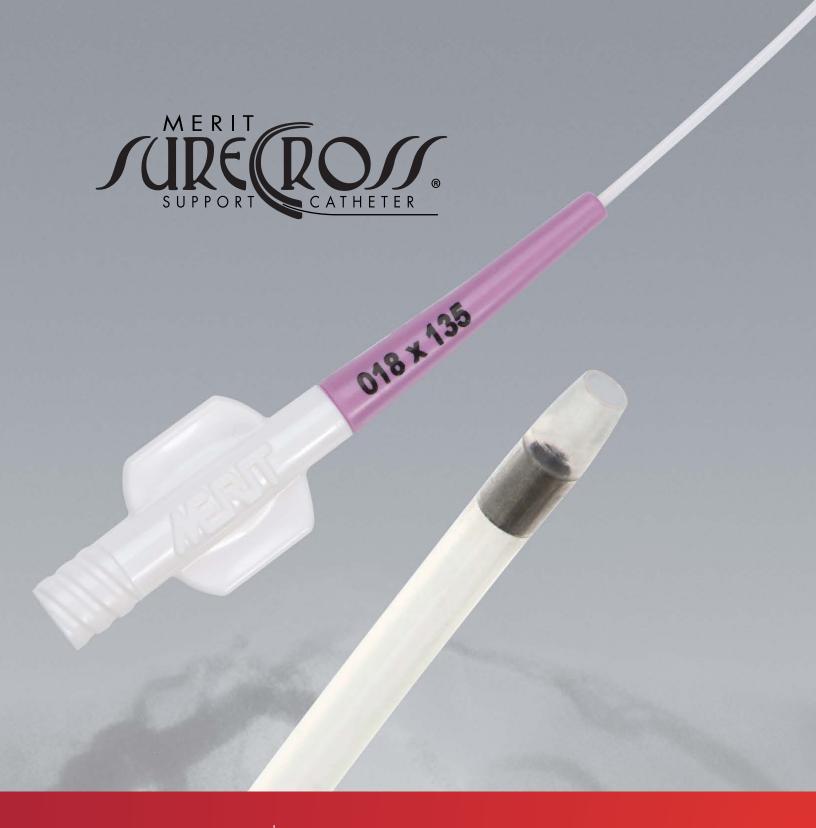

### **Product Features**

**Translucent Shaft** for visualization of blood to verify placement in vessel lumen

3 Platinum Marker Bands to confirm catheter position and lesion sizing

- First marker band 2 mm from tip
- 0.014" and 0.018" second and third marker bands are 15 mm apart
- 0.035" second and third marker bands are 50 mm apart

**40 cm Distal Hydrophilic Coating** provides smooth tracking through tortuous anatomy

Low Profile Tapered Tip facilitates crossing difficult lesions

**Maximum Infusion Pressure** 300psi

**Guide Wire Compatibility** 0.014", 0.018", 0.035"

Multiple Lengths 65 cm, 90 cm, 135 cm, 150 cm