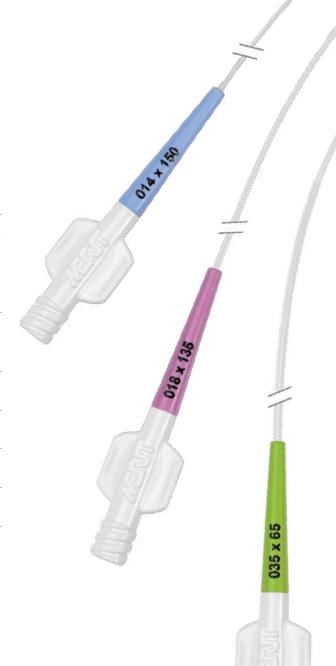

Multiple Lengths 65 cm, 90 cm, 135 cm, 150 cm

#### Merit SureCross SUPPORT CATHETER

BowTie™ Guide Wire Insertion Device included in 0.014" and 0.018" configurations

Packaged 5 per box.