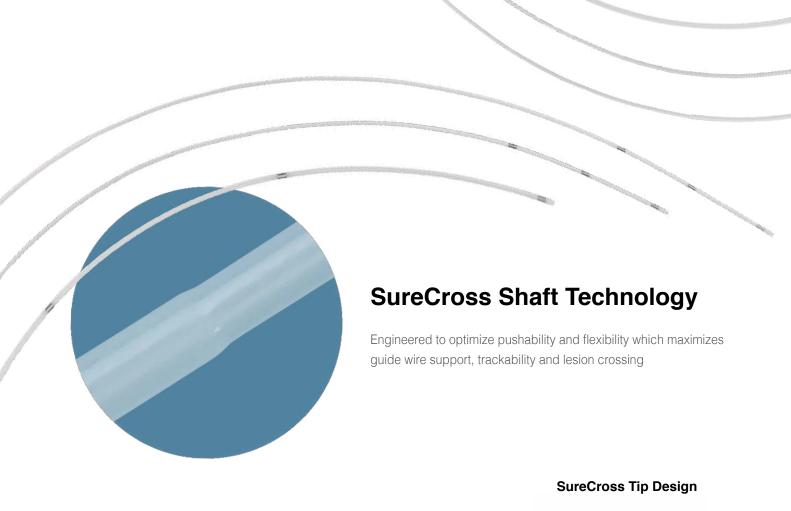

# **SureCross Tip Design**

Short tip distance to marker band (2 mm) maximizes accuracy of tip location and enhances tip radiopacity

Internal platinum distal marker band provides a seamless transition zone

Marker band improves critical tip visualization

Robust tapered tip improves crossing and durability

Excellent transition from catheter tip to guide wire

2 mm

1.5 mm