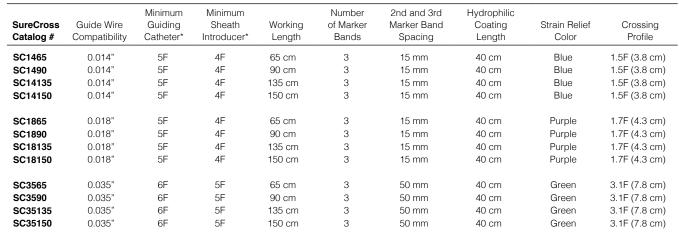

### **Product Features**

**Translucent Shaft** for visualization of blood to verify placement in vessel lumen

3 Platinum Marker Bands to confirm catheter position and lesion sizing

- First marker band 2 mm from tip
- 0.014" and 0.018" second and third marker bands are 15 mm apart
- 0.035" second and third marker bands are 50 mm apart

**40 cm Distal Hydrophilic Coating** provides smooth tracking through tortuous anatomy

Low Profile Tapered Tip facilitates crossing difficult lesions

**Maximum Infusion Pressure** 300psi

**Guide Wire Compatibility** 0.014", 0.018", 0.035"

Multiple Lengths 65 cm, 90 cm, 135 cm, 150 cm