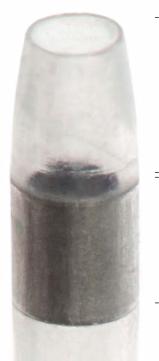

### **Product Features**

**Translucent Shaft** for visualization of blood to verify placement in vessel lumen

3 Platinum Marker Bands to confirm catheter position and lesion sizing

- First marker band 2 mm from tip
- 0.014" and 0.018" second and third marker bands are 15 mm apart
- 0.035" second and third marker bands are 50 mm apart

# **SureCross Tip Design**

Short tip distance to marker band (2 mm) maximizes accuracy of tip location and enhances tip radiopacity

Internal platinum distal marker band provides a seamless transition zone

Marker band improves critical tip visualization

Robust tapered tip improves crossing and durability

Excellent transition from catheter tip to guide wire

2 mm

1.5 mm